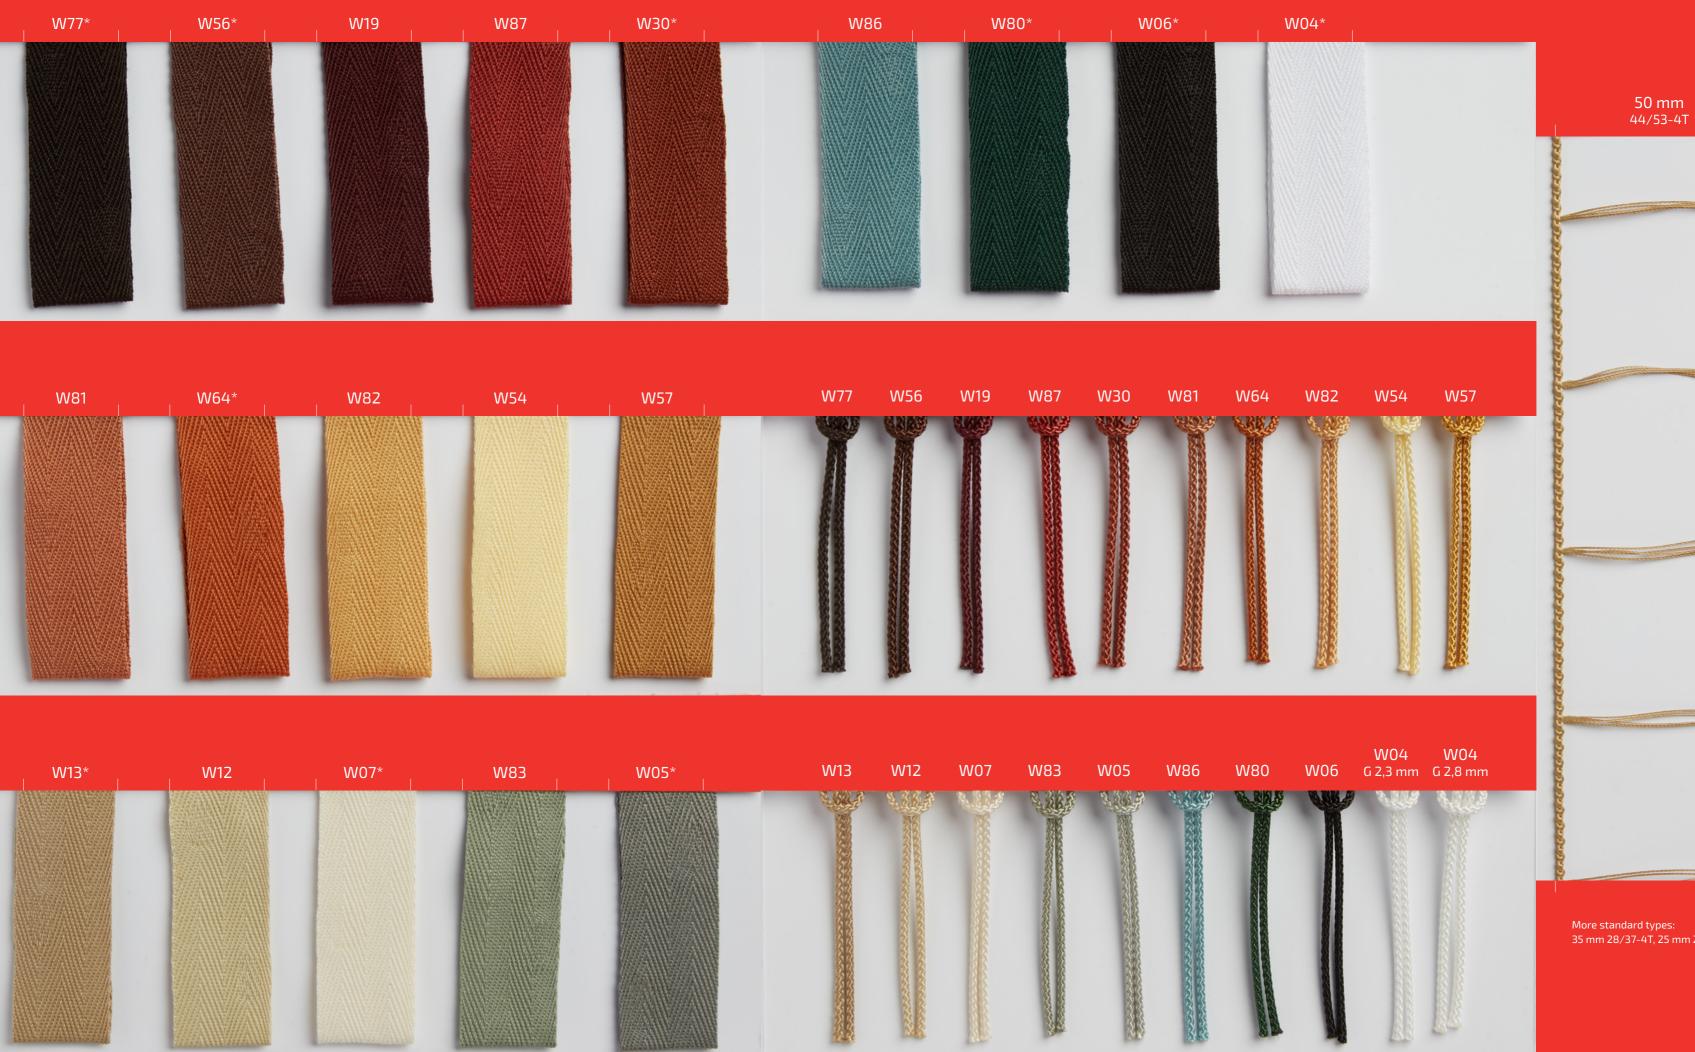

## Colour range for woven tapes, cords and ladder strings:

The colours may vary from printed colours. Other colours are available on request and subject to minimum quantities. What is your demand? Contact us.

### Standard types:

25 mm Width: for 50 mm slats

38 mm Width: for 50 mm slats

**Standard types:** G 2,3 mm

G 2,8 mm

### Standard types:

25 mm 21,5/30-4T

35 mm 28/37-4T

No miminum quantity for standard colours. Standard colours for 38 mm woven tapes are marked with \* We are experts in colour matching and dye technology and use our expertise to produce the exact colour you need. Please feel free to contact us. We are looking forward to find your customised solution.

### 50 mm 44/53-4T