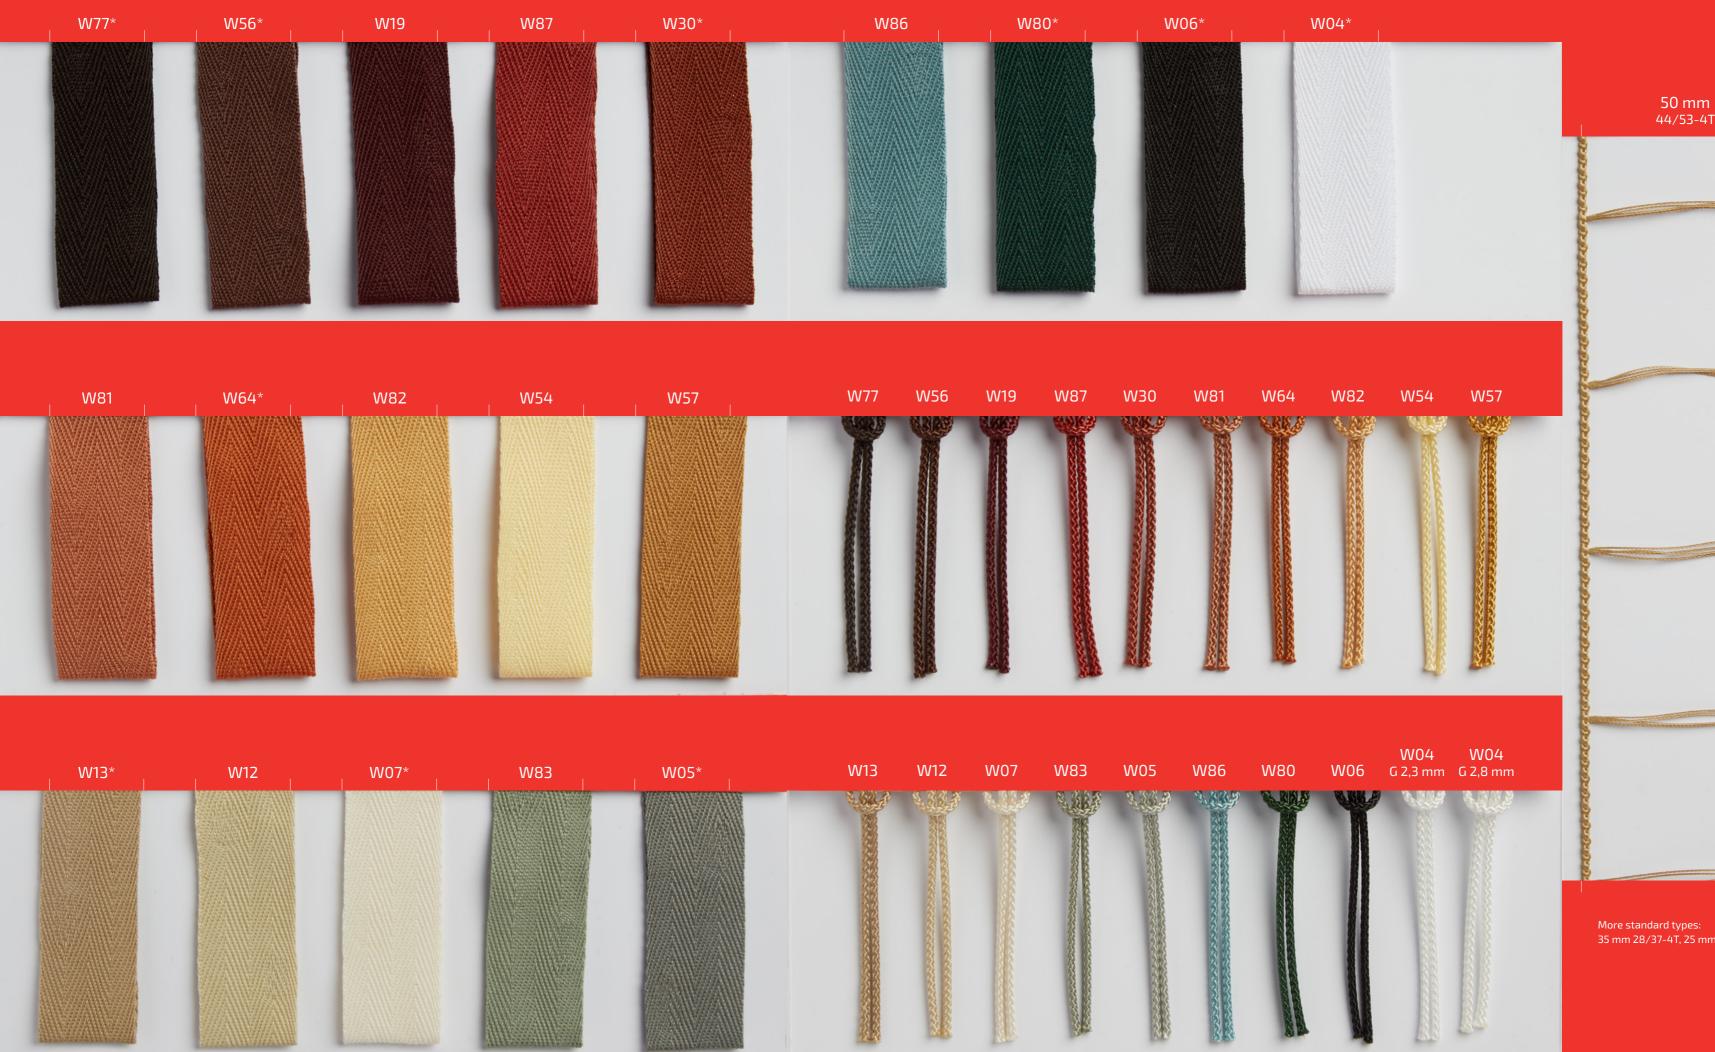

## Colour range for woven tapes, cords and ladder strings:

The colours may vary from printed colours. Other colours are available on request and subject to minimum quantities. What is your demand? Contact us.

### Standard types:

25 mm Width: for 50 mm slats

38 mm Width: for 50 mm slats

**Standard types:** G 2,3 mm

G 2,8 mm

### Standard types:

25 mm 21,5/30-4T

35 mm 28/37-4T

No miminum quantity for standard colours. Standard colours for 38 mm woven tapes are marked with \* We are experts in colour matching and dye technology and use our expertise to produce the exact colour you need. Please feel free to contact us. We are looking forward to find your customised solution.

### 50 mm 44/53-4T